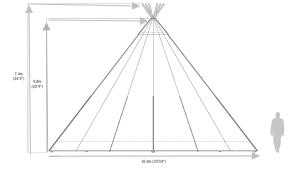

Covered area with sides lowered

Covered area with sides raised. Some or all of the sides can be raised on a Giant Hat

 $6' 6''(2m) \times 2' 2''(0.7m)$  solid pine rectangle table with pine benches

C

Covered area with sides lowered

Covered area with sides raised. Some or all of the sides can be raised on a Giant Hat

Bamse Max open fireplace

 $6' 6''(2m) \times 2' 2''(0.7m)$  solid pine rectangle table with pine benches

**Tents:** 1 Giant Hat **Total guest seating:** 40 seated guests on rectangular tables and benches + Bamse max fire pit + solid wooden bar

Covered area with sides lowered

Covered area with sides raised. Some or all of the sides can be raised on a Giant Hat