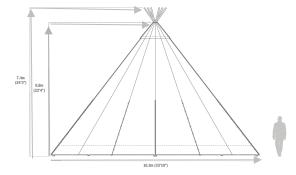

Covered area with sides lowered



Covered area with sides raised. Some or all of the sides can be raised on a Giant Hat







 $6' 6''(2m) \times 2' 2''(0.7m)$  solid pine rectangle table with pine benches



C

Covered area with sides lowered



Covered area with sides raised. Some or all of the sides can be raised on a Giant Hat





Bamse Max open fireplace



 $6' 6''(2m) \times 2' 2''(0.7m)$  solid pine rectangle table with pine benches

**Tents:** 1 Giant Hat **Total guest seating:** 40 seated guests on rectangular tables and benches + Bamse max fire pit + solid wooden bar



Covered area with sides lowered



Covered area with sides raised. Some or all of the sides can be raised on a Giant Hat



## Bar Solid wood Bar 2.4m x 0.6m



## Bamse Max open fireplace





 $6' 6''(2m) \times 2' 2''(0.7m)$  solid pine rectangle table with pine benches