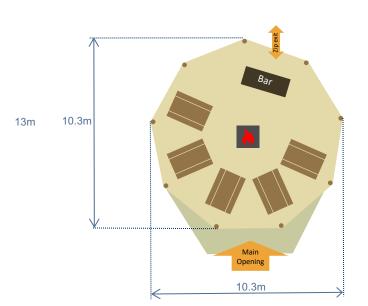

Covered area with sides raised. Some or all of the sides can be raised on a Giant Hat

Bamse Max open fireplace

 $6' 6''(2m) \times 2' 2''(0.7m)$  solid pine rectangle table with pine benches

**Tents:** 1 Giant Hat **Total guest seating:** 40 seated guests on rectangular tables and benches + Bamse max fire pit + solid wooden bar

## Bamse Max open fireplace

 $6' 6''(2m) \times 2' 2''(0.7m)$  solid pine rectangle table with pine benches

## Bar Solid wood Bar 2.4m x 0.6m