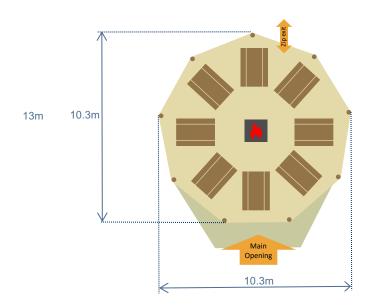

Covered area with sides raised. Some or all of the sides can be raised on a Giant Hat

Bamse Max open fireplace

 $6' 6''(2m) \times 2' 2''(0.7m)$  solid pine rectangle table with pine benches

**Tents:** 1 Giant Hat **Total guest seating:** 40 seated guests on rectangular tables and benches + Bamse max fire pit + solid wooden bar