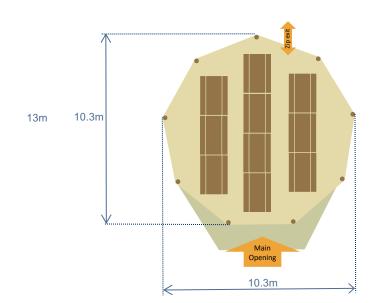

Covered area with sides raised. Some or all of the sides can be raised on a Giant Hat

Bamse Max open fireplace

 $6' 6''(2m) \times 2' 2''(0.7m)$  solid pine rectangle table with pine benches

**Tents:** 1 Giant Hat **Total guest seating:** 40 seated guests on rectangular tables and benches + Bamse max fire pit + solid wooden bar