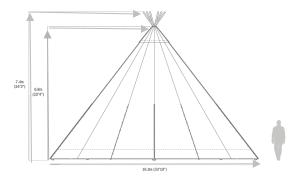

Some or all of the sides can be raised on a Giant Hat







 $6' 6''(2m) \times 2' 2''(0.7m)$  solid pine rectangle table with pine benches



C

Covered area with sides lowered



Covered area with sides raised. Some or all of the sides can be raised on a Giant Hat





Bamse Max open fireplace



 $6' 6''(2m) \times 2' 2''(0.7m)$  solid pine rectangle table with pine benches

**Tents:** 1 Giant Hat **Total guest seating:** 40 seated guests on rectangular tables and benches + Bamse max fire pit + solid wooden bar



Covered area with sides lowered



Covered area with sides raised. Some or all of the sides can be raised on a Giant Hat



## Bar Solid wood Bar 2.4m x 0.6m



## Bamse Max open fireplace





 $6' 6''(2m) \times 2' 2''(0.7m)$  solid pine rectangle table with pine benches